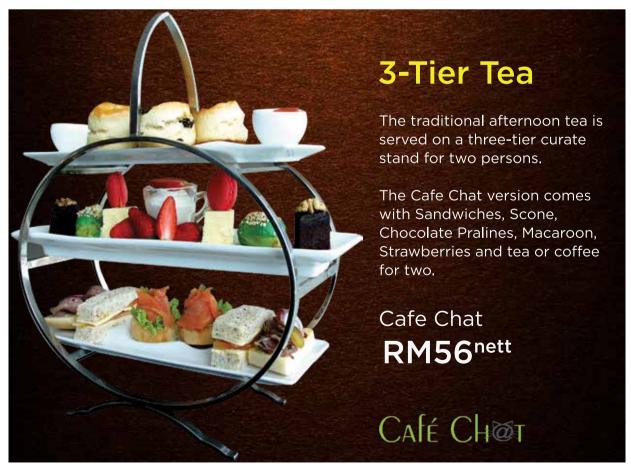

www.pullmankuching.com

www.facebook.com/pullmankuching

@pullmankuching

pullmankuching







#### **Business Lunch**

Head on to Puzzle for an express lunch out with your colleagues or impress your clients with good treats from the buffet spread with range of different cuisines

Puzzle Restaurant Monday - Friday 12.00pm - 2.30pm

RM49<sup>nett per adult</sup>





Tantilize your tastebuds to these aromatic

## **Double Boiled Soup**

Double boil is a traditional cooking technique to allow the flavour herbs and ingredient of the soup to soak into the flesh of meat, fish or vegetable.

Enjoy these scrumptious soups of Seafood, Vegetables or Meat double boiled to perfection. Available for both lunch and dinner.

Nu Er Hong restaurant

## RM15<sup>nett per portion</sup>





#### **Food & Beverage Packages** Deja Vu Bar SET A SET B A GLASS of Wine, Beer, A JUG of Beer with Liquer