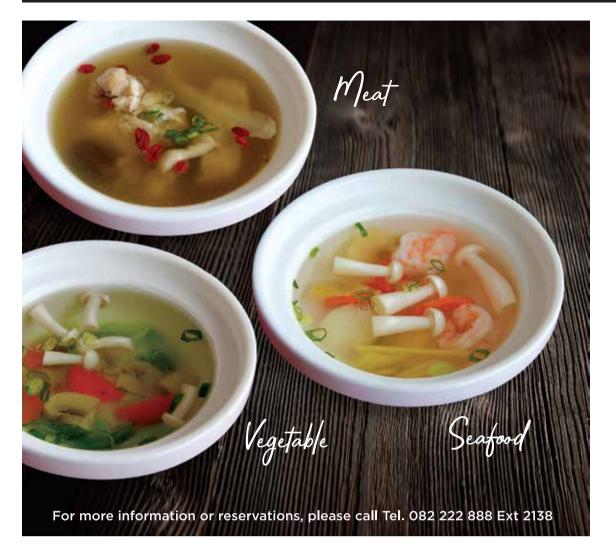

## **Double Boiled Soup**

Double boil is a traditional cooking technique to allow the flavour herbs and ingredient of the soup to soak into the flesh of meat, fish or vegetable.

Enjoy these scrumptious soups of Seafood, Vegetables or Meat double boiled to perfection. Available for both lunch and dinner.

Nu Er Hong restaurant

## RM15<sup>nett per portion</sup>