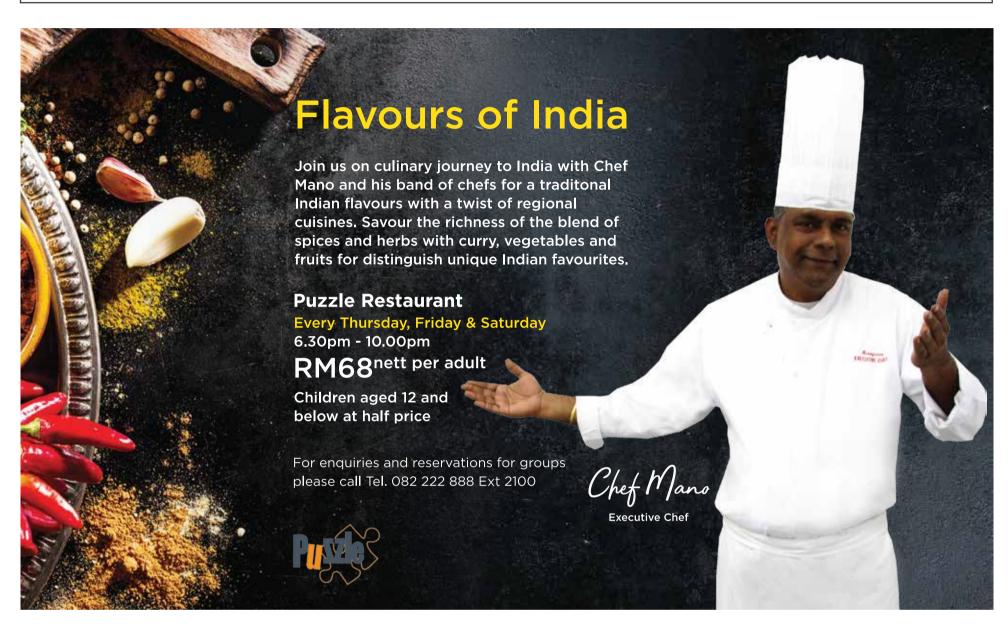

#### **Business Lunch**

Head on to Puzzle for an express lunch out with your colleagues or impress your clients with good treats from the buffet spread with range of different cuisines

Puzzle Restaurant Monday - Friday 12.00pm - 2.30pm

RM49<sup>nett per adult</sup>

Tantilize your tastebuds to these aromatic